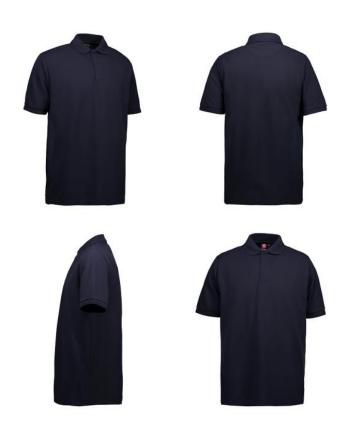

# PRO Wear polo shirt | press stud

Navy

NB: The product sheet only applies to the chosen colour

| COMPOSITION         | 50% Cotton 50% Polyester |
|---------------------|--------------------------|
| WEIGHT              | 210-220 g/m²             |
| SIZE                | XS - 6XL                 |
| FIT                 | REGULAR                  |
| WASHING INSTRUCTION |                          |

## **Description**

Extra durable polo shirt with press studs on the placket. Neck and shoulder bands and halfmoon at neck. The polo shirt has been pre-shrunk at very high temperatures, both before and after dyeing, for extra stability and long life.